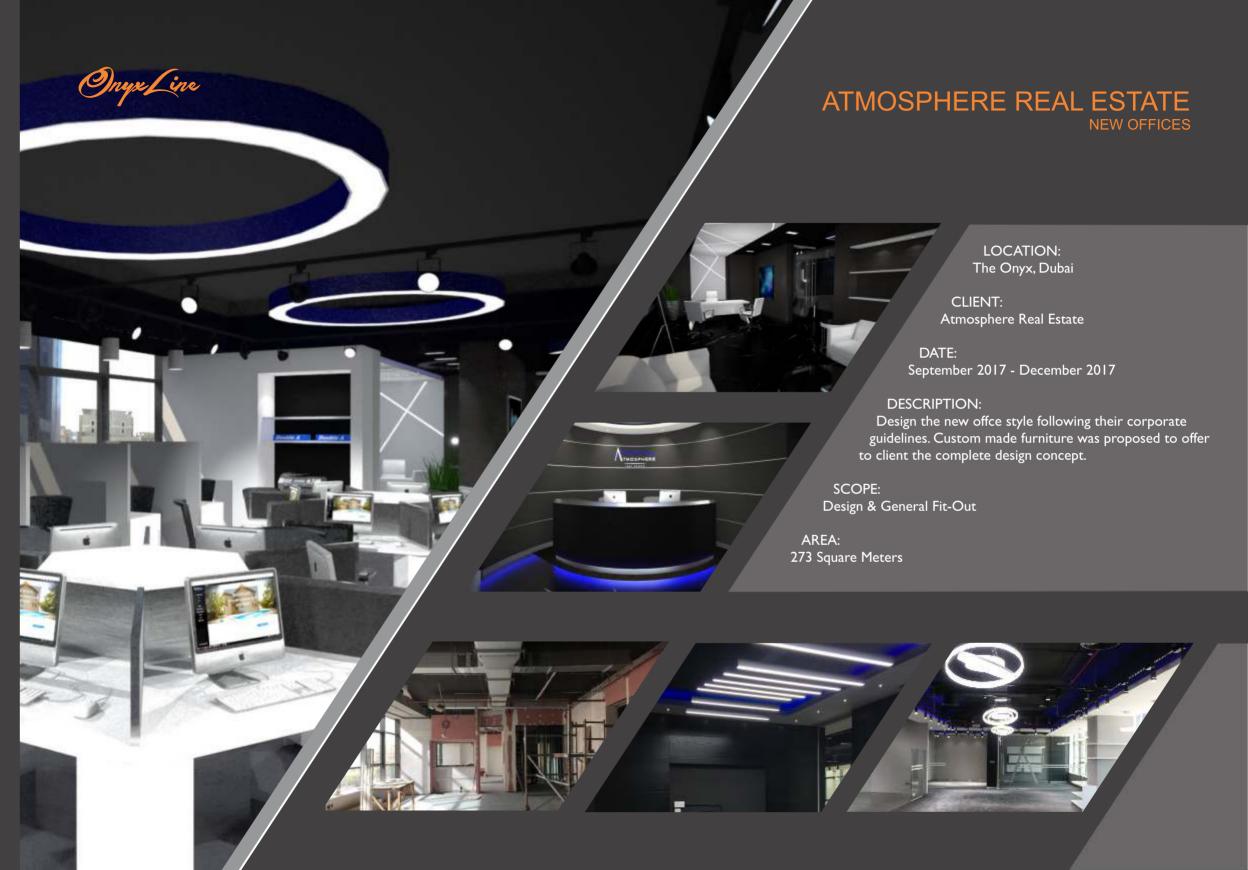

r experienced and expert

fit-out team to elevate your project into a refined and luxurious form

with the best quality materials.

#### **MEP & MAINTENANCE**

Comprises of a directly employed, highly expert personnel devoted to MEP & Maintenance. Over-all Maintenance, Preventive Maintenance, Emergency Upkeeps and the regular maintenance of all special facilities on every project. AC Works, Plumbing, Cleaning Services dedicated 24/7.



















## THE ONYX GYM & HEALTH CLUB

LOCATION: The Onyx, Dubai

CLIENT:

The Onyx For Development

**DESCRIPTION:** 

The health care area for the residential tower at The Onyx. Complete fit-out and gym equipment provided by our company. Sauna zone included.

SCOPE:

Design & Built

DATE:

July 2017 - September 2017

AREA:

350 Square Meters





































# KRISTEL BECHARA ARTIST ATELIER

#### LOCATION:

The Onyx, Dubai

#### CLIENT:

Ms. Kristel Bechara

#### DESCRIPTION:

Industrial design style studio for the award winning Lebanese modern artist Kristel Bechara

#### DATE:

April 2019 - May 2019

#### SCOPE:

Built

#### AREA:

91 Square Meters











### ORIENTAL GASTRONOME

**RESTAURAN** 

LOCATION:

The Onyx, Dubai

CLIENT:

Qi Wang

**DESIGN BY:** 

Fischer Meyerhans Architects

**DESCRIPTION:** 

Full fit-out works, technical consultant

DATE:

December 2019 - March 2020

SCOPE:

Built

AREA:

530 Square Meters





















## PMK HOLDINGS

DUBAI BRANCH

LOCATION: The Onyx, Dubai

CLIENT: PMK HOLDINGS

DESCRIPTION: Luxury offices for developer company.

DATE: February 2021 - May 2021

SCOP