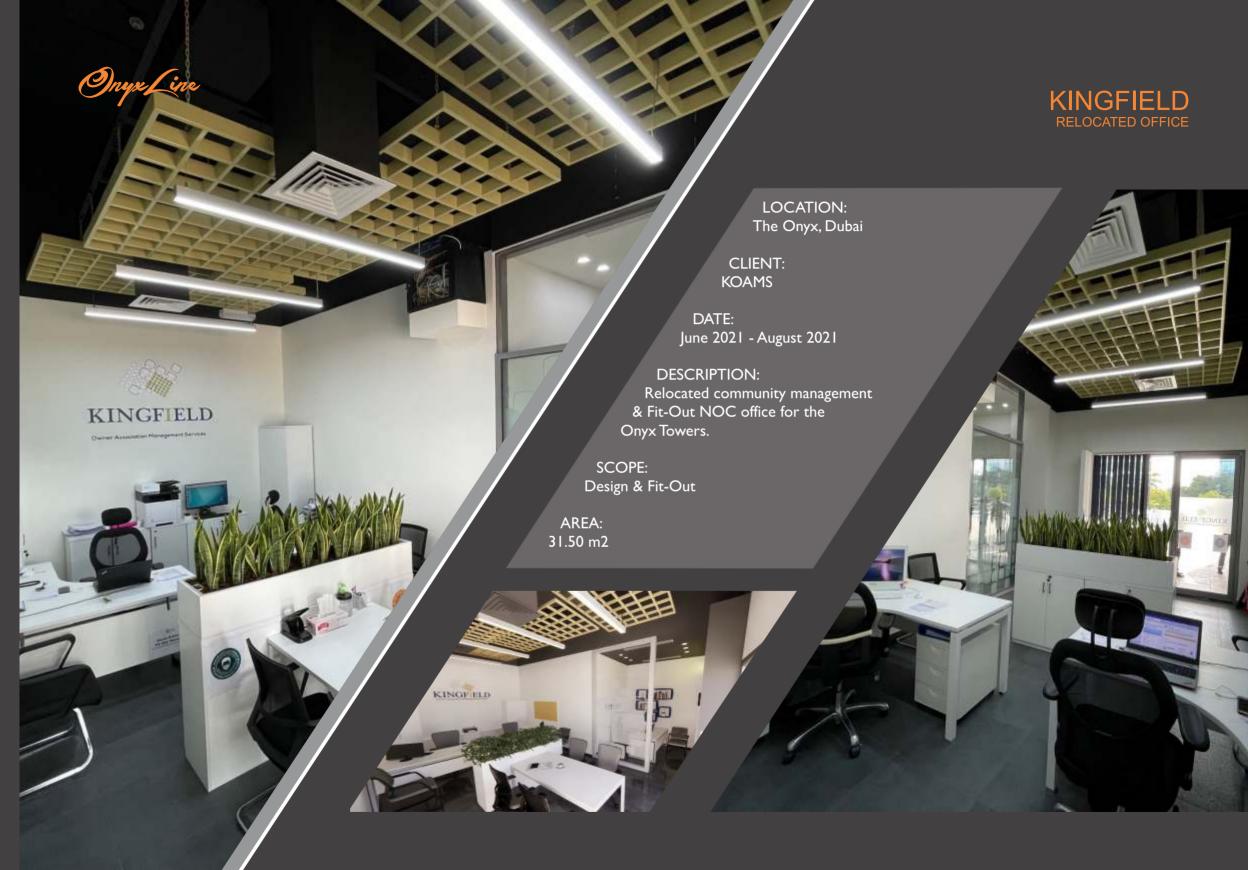

KRISTEL BECHARA ARTIST ATELIER

#### LOCATION:

The Onyx, Dubai

#### CLIENT:

Ms. Kristel Bechara

#### DESCRIPTION:

Industrial design style studio for the award winning Lebanese modern artist Kristel Bechara

#### DATE:

April 2019 - May 2019

#### SCOPE:

Built

#### AREA:

91 Square Meters











### ORIENTAL GASTRONOME

**RESTAURAN** 

LOCATION:

The Onyx, Dubai

CLIENT:

Qi Wang

**DESIGN BY:** 

Fischer Meyerhans Architects

**DESCRIPTION:** 

Full fit-out works, technical consultant

DATE:

December 2019 - March 2020

SCOPE:

Built

AREA:

530 Square Meters





















## PMK HOLDINGS

DUBAI BRANCH

LOCATION: The Onyx, Dubai

CLIENT: PMK HOLDINGS

DESCRIPTION: Luxury offices for developer company.

DATE: February 2021 - May 2021

SCOPE: Design & Built

AREA: 90 m2

















LOCATION:

The Onyx, Dubai

CLIENT:

McCone Properties

DESCRIPTION:

Combined shell & core units with a modern industrial design style.

DATE:

October 2021 - On Going

SCOPE:

Design & Fit-Out

AREA: 305 m2