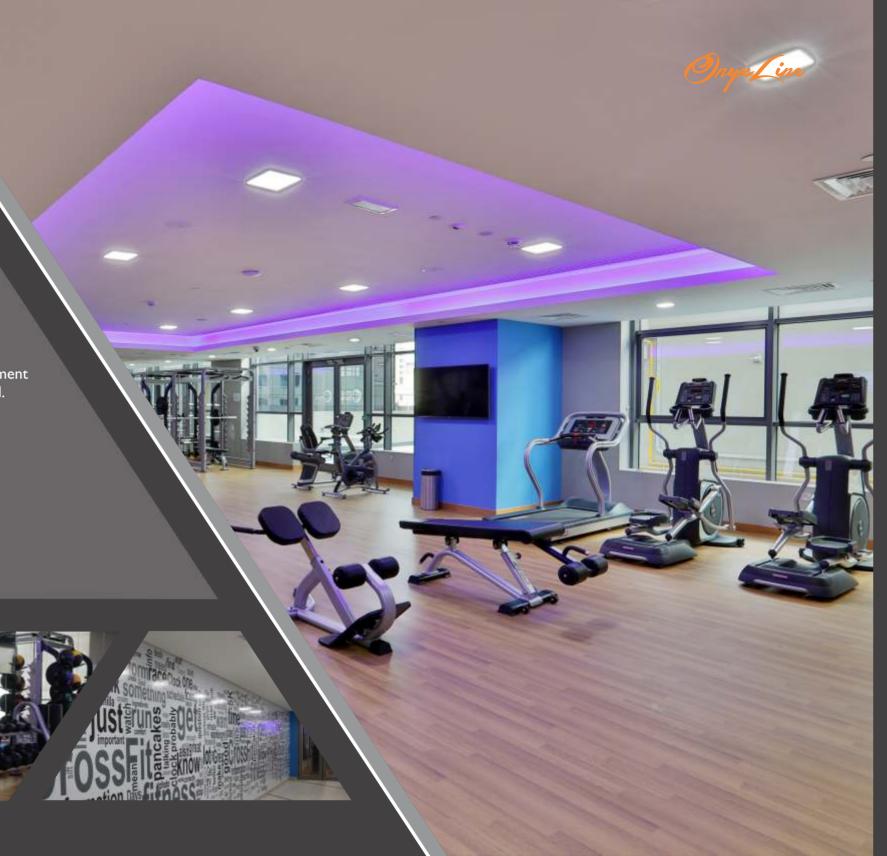

## THE ONYX GYM & HEALTH CLUB

LOCATION: The Onyx, Dubai

CLIENT:

The Onyx For Development

**DESCRIPTION:** 

The health care area for the residential tower at The Onyx. Complete fit-out and gym equipment provided by our company. Sauna zone included.

SCOPE:

Design & Built

DATE:

July 2017 - September 2017

AREA:

350 Square Meters