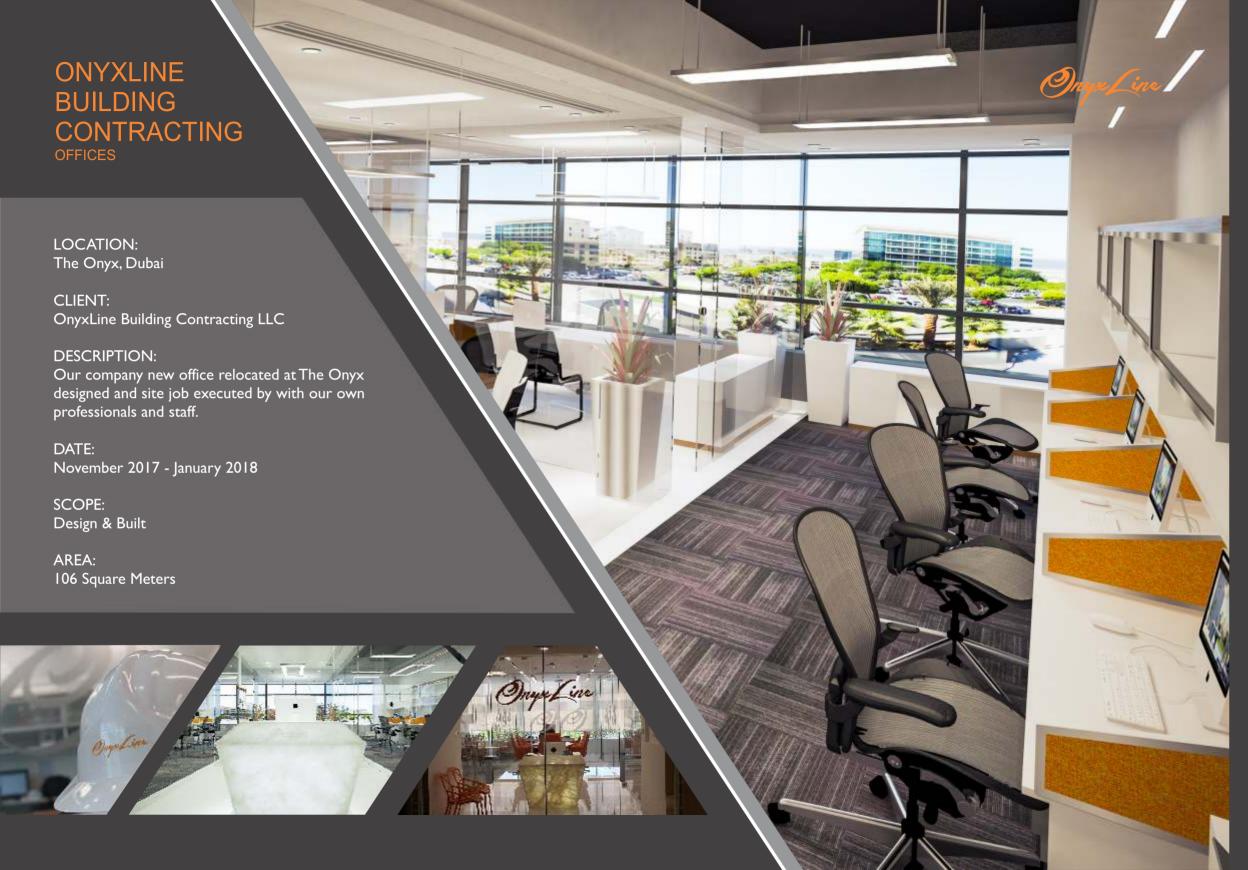

our experienced and expert

fit-out team to elevate your project into a refined and luxurious form

with the best quality materials.

#### **MEP & MAINTENANCE**

Comprises of a directly employed, highly expert personnel devoted to MEP & Maintenance. Over-all Maintenance, Preventive Maintenance, Emergency Upkeeps and the regular maintenance of all special facilities on every project. AC Works, Plumbing, Cleaning Services dedicated 24/7.



















## THE ONYX GYM & HEALTH CLUB

LOCATION: The Onyx, Dubai

CLIENT:

The Onyx For Development

**DESCRIPTION:** 

The health care area for the residential tower at The Onyx. Complete fit-out and gym equipment provided by our company. Sauna zone included.

SCOPE:

Design & Built

DATE:

July 2017 - September 2017

AREA:

350 Square Meters





































# KRISTEL BECHARA ARTIST ATELIER

#### LOCATION:

The Onyx, Dubai

#### CLIENT:

Ms. Kristel Bechara

#### DESCRIPTION:

Industrial design style studio for the award winning Lebanese modern artist Kristel Bechara

#### DATE:

April 2019 - May 2019

#### SCOPE:

Built

#### AREA:

91 Square Meters











### ORIENTAL GASTRONOME

**RESTAURAN** 

LOCATION:

The Onyx, Dubai

CLIENT:

Qi Wang

**DESIGN BY:** 

Fischer Meyerhans Architects

**DESCRIPTION:** 

Full fit-out works, technical consultant

DATE:

December 2019 - March 2020

SCOPE:

Built

AREA:

530 Square Meters





















## PMK HOLDINGS

DUBAI BRANCH

LOCATION: The Onyx, Dubai

CLIENT: PMK HOLDINGS

DESCRIPTION: Luxury offices for developer company.

DATE: February 2021 - May 2021

SC