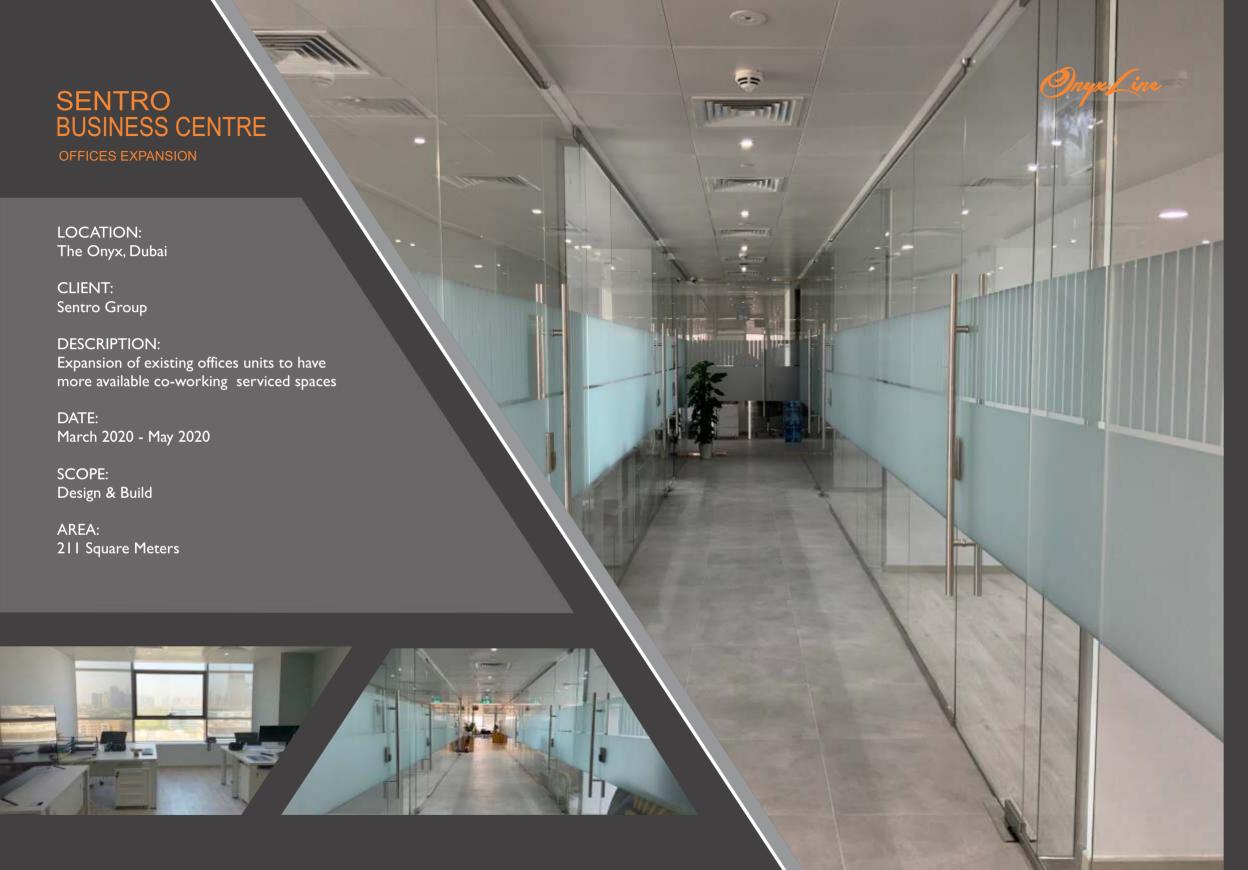

at The Onyx. Complete fit-out and gym equipment provided by our company. Sauna zone included.

SCOPE:

Design & Built

DATE:

July 2017 - September 2017

AREA:

350 Square Meters





































# KRISTEL BECHARA ARTIST ATELIER

#### LOCATION:

The Onyx, Dubai

#### CLIENT:

Ms. Kristel Bechara

#### DESCRIPTION:

Industrial design style studio for the award winning Lebanese modern artist Kristel Bechara

#### DATE:

April 2019 - May 2019

#### SCOPE:

Built

#### AREA:

91 Square Meters











### ORIENTAL GASTRONOME

**RESTAURAN** 

LOCATION:

The Onyx, Dubai

CLIENT:

Qi Wang

**DESIGN BY:** 

Fischer Meyerhans Architects

**DESCRIPTION:** 

Full fit-out works, technical consultant

DATE:

December 2019 - March 2020

SCOPE:

Built

AREA:

530 Square Meters





















## PMK HOLDINGS

DUBAI BRANCH

LOCATION: The Onyx, Dubai

CLIENT: PMK HOLDINGS

DESCRIPTION: Luxury offices for developer company.

DATE: February 2021 - May 2021

SCOPE: Design & Built

AREA: 90 m2

















LOCATION:

The Onyx, Dubai

CLIENT:

McCone Properties

DESCRIPTION:

Combined shell & core units with a modern industrial design style.

DATE:

October 2021 - On Going

SCOPE:

Design & Fit-Out

AREA: 305 m2