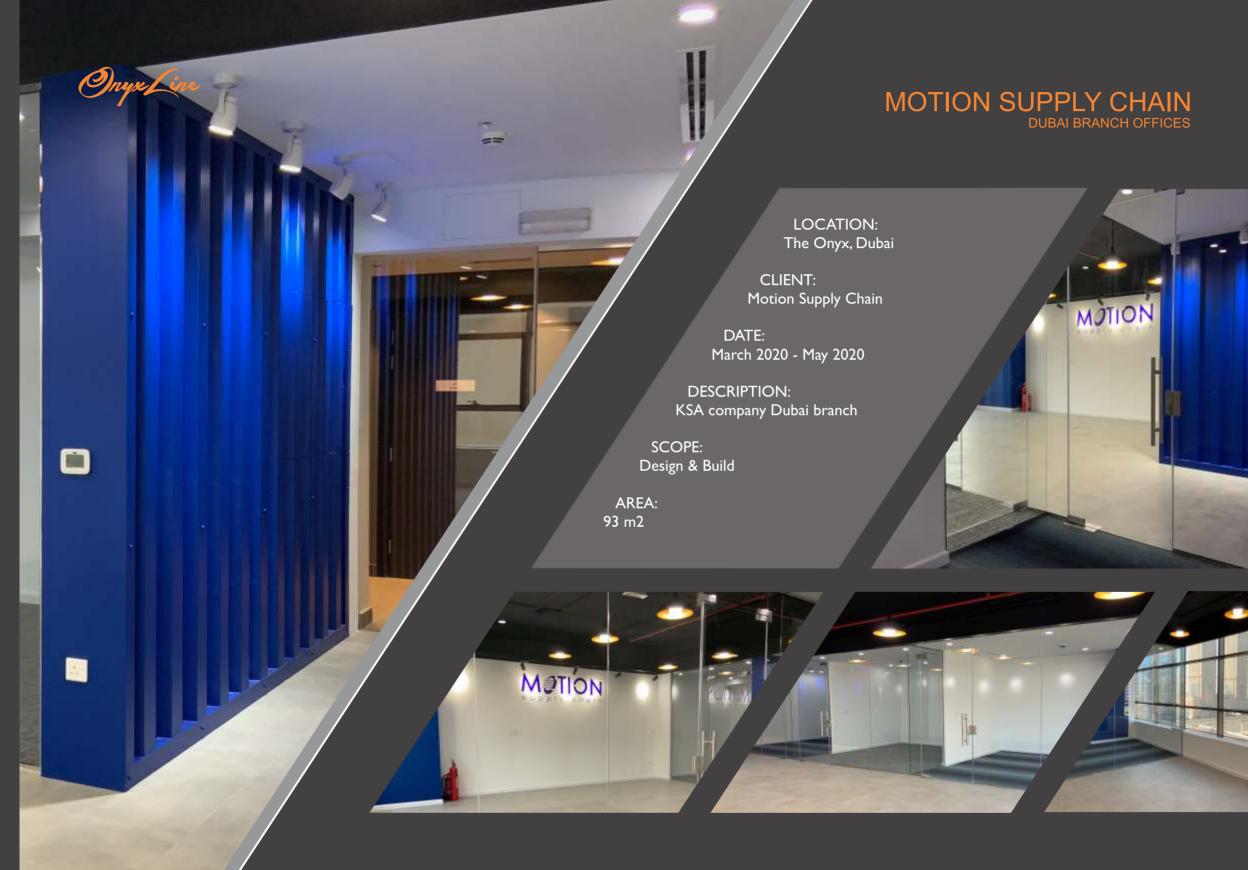

r at The Onyx. Complete fit-out and gym equipment provided by our company. Sauna zone included.

SCOPE:

Design & Built

DATE:

July 2017 - September 2017

AREA:

350 Square Meters





































# KRISTEL BECHARA ARTIST ATELIER

#### LOCATION:

The Onyx, Dubai

#### CLIENT:

Ms. Kristel Bechara

#### DESCRIPTION:

Industrial design style studio for the award winning Lebanese modern artist Kristel Bechara

#### DATE:

April 2019 - May 2019

#### SCOPE:

Built

#### AREA:

91 Square Meters











### ORIENTAL GASTRONOME

**RESTAURAN** 

LOCATION:

The Onyx, Dubai

CLIENT:

Qi Wang

**DESIGN BY:** 

Fischer Meyerhans Architects

**DESCRIPTION:** 

Full fit-out works, technical consultant

DATE:

December 2019 - March 2020

SCOPE:

Built

AREA:

530 Square Meters





















## PMK HOLDINGS

DUBAI BRANCH

LOCATION: The Onyx, Dubai

CLIENT: PMK HOLDINGS

DESCRIPTION: Luxury offices for developer company.

DATE: February 2021 - May 2021

SCOPE: Design & Built

AREA: 90 m2

















LOCATION:

The Onyx, Dubai

CLIENT:

McCone Properties

DESCRIPTION:

Combined shell & core units with a modern industrial design style.

DATE:

October 2021 - On Going

SCOPE:

Design & Fit-Out

AREA: 305 m2