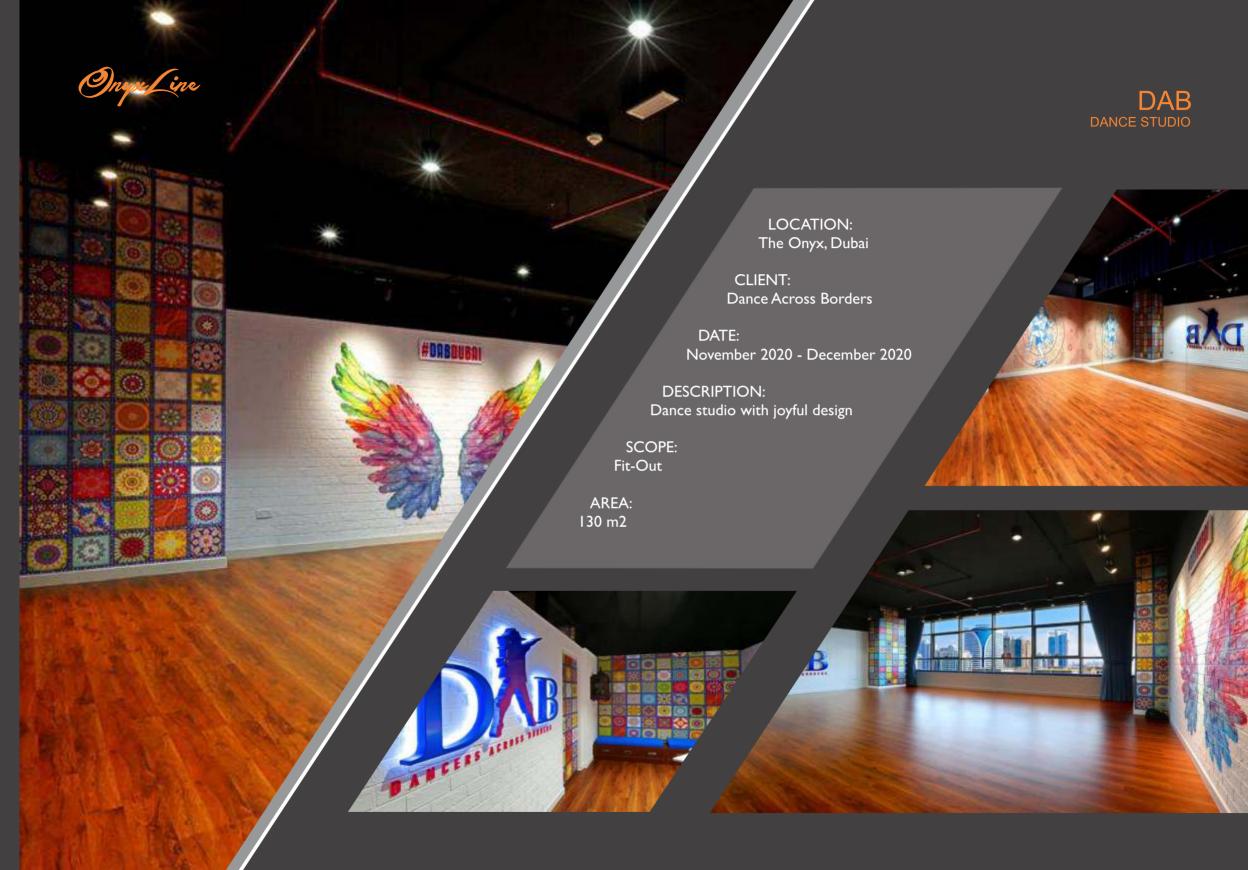

omplete fit-out and gym equipment provided by our company. Sauna zone included.

SCOPE:

Design & Built

DATE:

July 2017 - September 2017

AREA:

350 Square Meters





































# KRISTEL BECHARA ARTIST ATELIER

#### LOCATION:

The Onyx, Dubai

#### CLIENT:

Ms. Kristel Bechara

#### DESCRIPTION:

Industrial design style studio for the award winning Lebanese modern artist Kristel Bechara

#### DATE:

April 2019 - May 2019

#### SCOPE:

Built

#### AREA:

91 Square Meters











### ORIENTAL GASTRONOME

**RESTAURAN** 

LOCATION:

The Onyx, Dubai

CLIENT:

Qi Wang

**DESIGN BY:** 

Fischer Meyerhans Architects

**DESCRIPTION:** 

Full fit-out works, technical consultant

DATE:

December 2019 - March 2020

SCOPE:

Built

AREA:

530 Square Meters





















## PMK HOLDINGS

DUBAI BRANCH

LOCATION: The Onyx, Dubai

CLIENT: PMK HOLDINGS

DESCRIPTION: Luxury offices for developer company.

DATE: February 2021 - May 2021

SCOPE: Design & Built

AREA: 90 m2

















LOCATION:

The Onyx, Dubai

CLIENT:

McCone Properties

DESCRIPTION:

Combined shell & core units with a modern industrial design style.

DATE:

October 2021 - On Going

SCOPE:

Design & Fit-Out

AREA: 305 m2