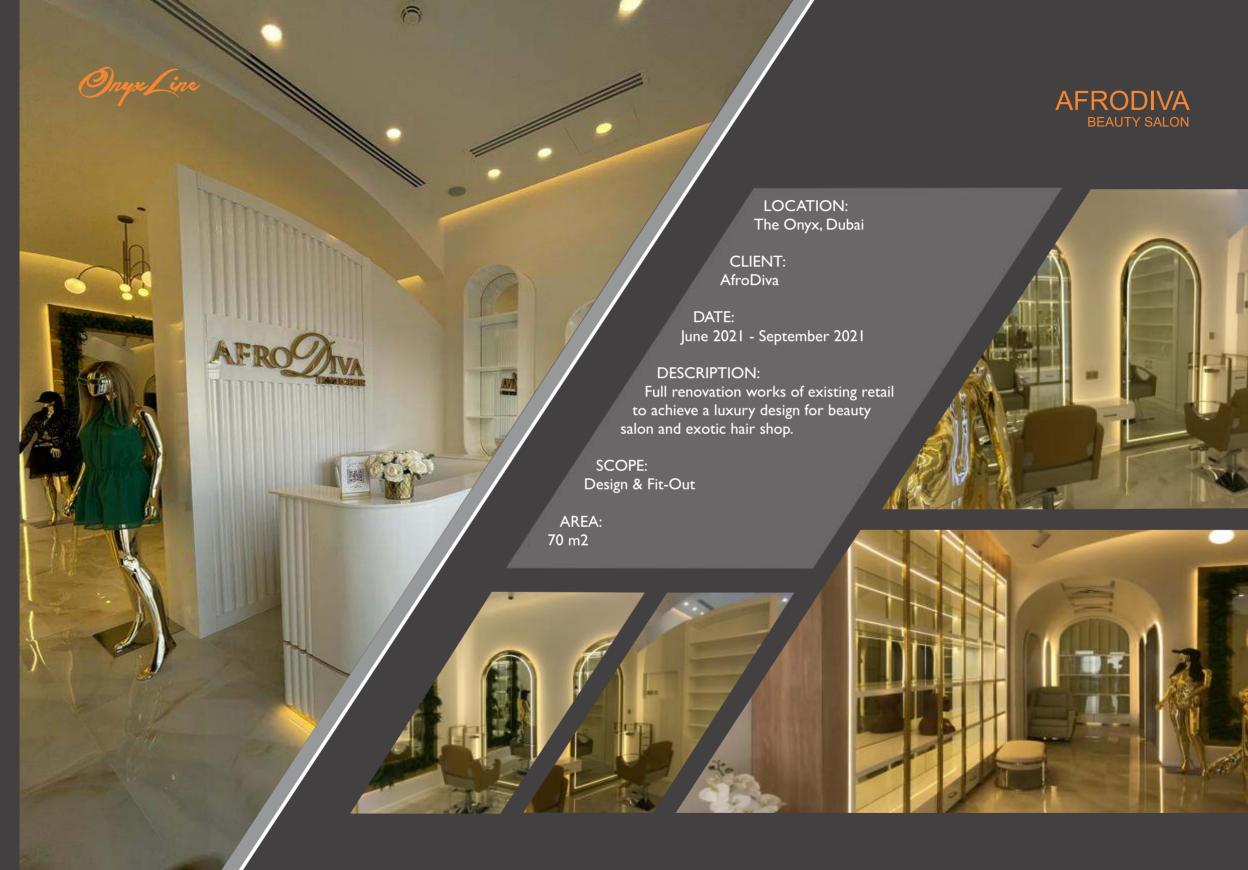

BECHARA ARTIST ATELIER

#### LOCATION:

The Onyx, Dubai

#### CLIENT:

Ms. Kristel Bechara

#### DESCRIPTION:

Industrial design style studio for the award winning Lebanese modern artist Kristel Bechara

#### DATE:

April 2019 - May 2019

#### SCOPE:

Built

#### AREA:

91 Square Meters











### ORIENTAL GASTRONOME

**RESTAURAN** 

LOCATION:

The Onyx, Dubai

CLIENT:

Qi Wang

**DESIGN BY:** 

Fischer Meyerhans Architects

**DESCRIPTION:** 

Full fit-out works, technical consultant

DATE:

December 2019 - March 2020

SCOPE:

Built

AREA:

530 Square Meters





















## PMK HOLDINGS

DUBAI BRANCH

LOCATION: The Onyx, Dubai

CLIENT: PMK HOLDINGS

DESCRIPTION: Luxury offices for developer company.

DATE: February 2021 - May 2021

SCOPE: Design & Built

AREA: 90 m2

















LOCATION:

The Onyx, Dubai

CLIENT:

McCone Properties

DESCRIPTION:

Combined shell & core units with a modern industrial design style.

DATE:

October 2021 - On Going

SCOPE:

Design & Fit-Out

AREA: 305 m2