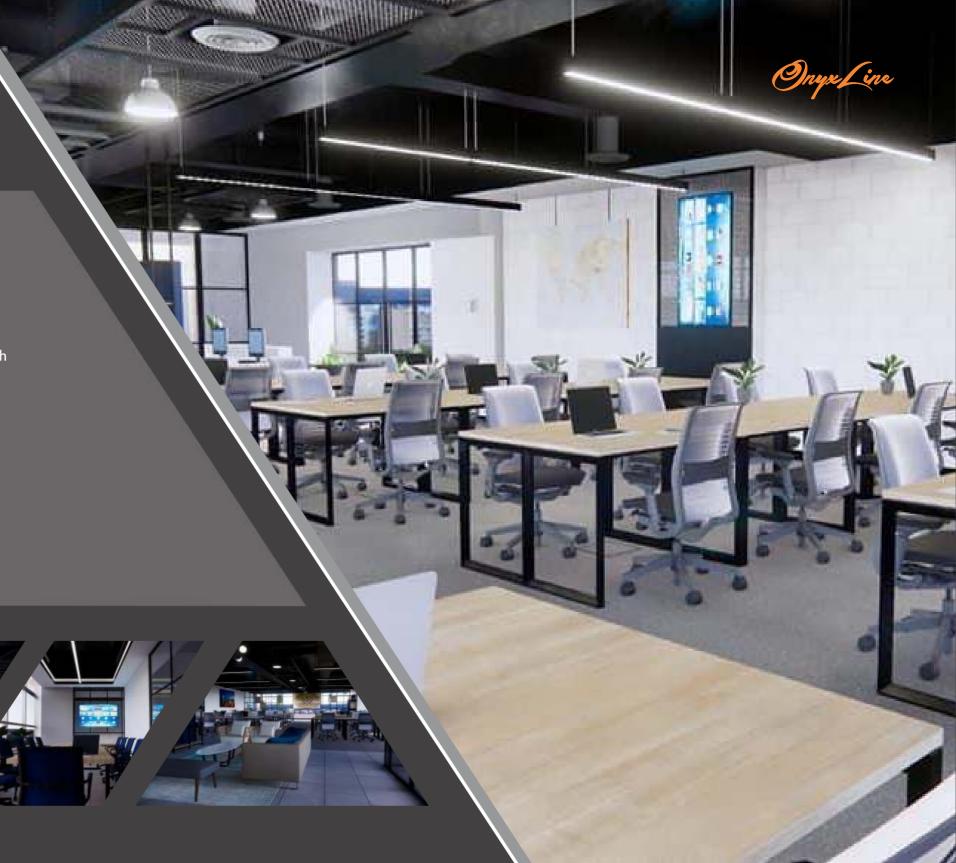

LOCATION:

The Onyx, Dubai

CLIENT:

McCone Properties

DESCRIPTION:

Combined shell & core units with a modern industrial design style.

DATE:

October 2021 - On Going

SCOPE:

Design & Fit-Out

AREA: 305 m2