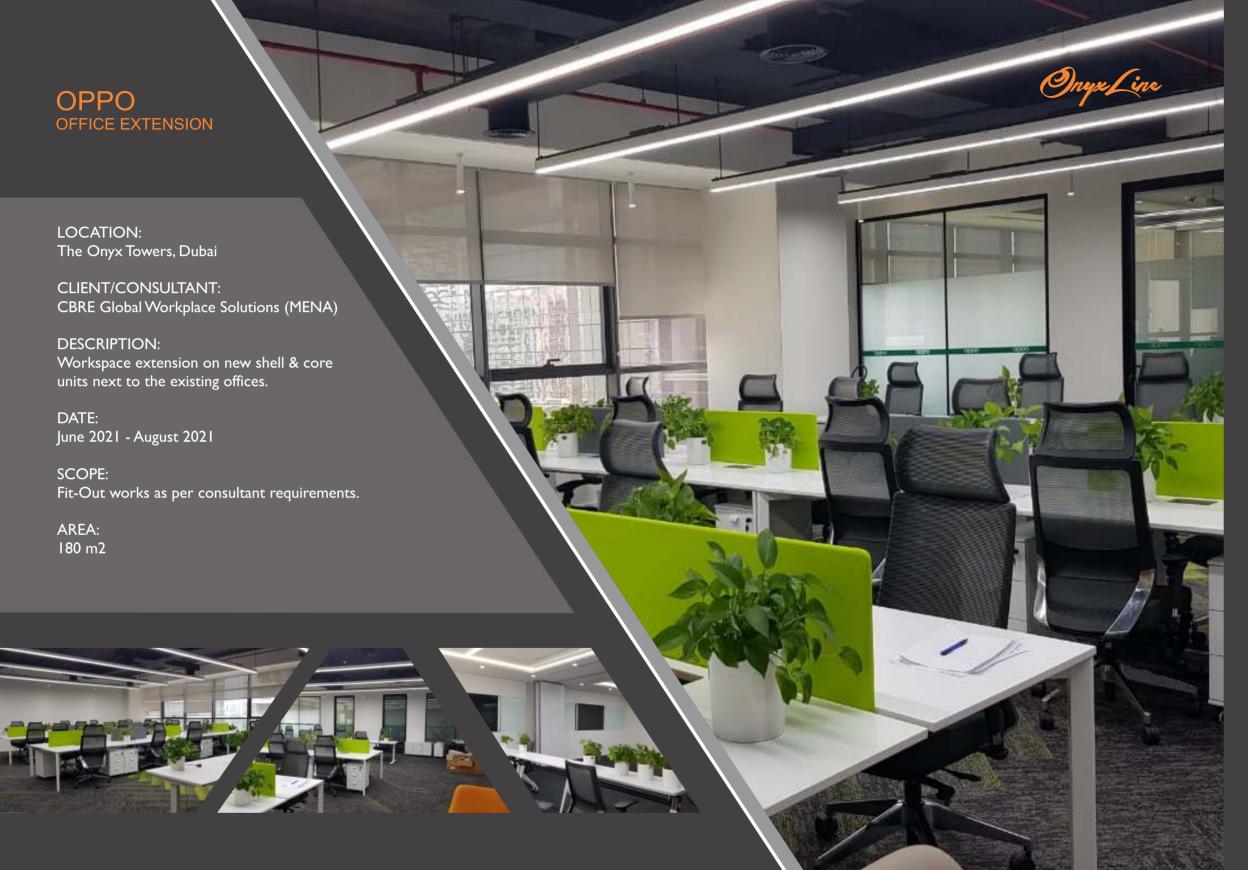

L BECHARA ARTIST ATELIER

#### LOCATION:

The Onyx, Dubai

#### CLIENT:

Ms. Kristel Bechara

#### DESCRIPTION:

Industrial design style studio for the award winning Lebanese modern artist Kristel Bechara

#### DATE:

April 2019 - May 2019

#### SCOPE:

Built

#### AREA:

91 Square Meters











### ORIENTAL GASTRONOME

**RESTAURAN** 

LOCATION:

The Onyx, Dubai

CLIENT:

Qi Wang

**DESIGN BY:** 

Fischer Meyerhans Architects

**DESCRIPTION:** 

Full fit-out works, technical consultant

DATE:

December 2019 - March 2020

SCOPE:

Built

AREA:

530 Square Meters





















## PMK HOLDINGS

DUBAI BRANCH

LOCATION: The Onyx, Dubai

CLIENT: PMK HOLDINGS

DESCRIPTION: Luxury offices for developer company.

DATE: February 2021 - May 2021

SCOPE: Design & Built

AREA: 90 m2

















LOCATION:

The Onyx, Dubai

CLIENT:

McCone Properties

DESCRIPTION:

Combined shell & core units with a modern industrial design style.

DATE:

October 2021 - On Going

SCOPE:

Design & Fit-Out

AREA: 305 m2