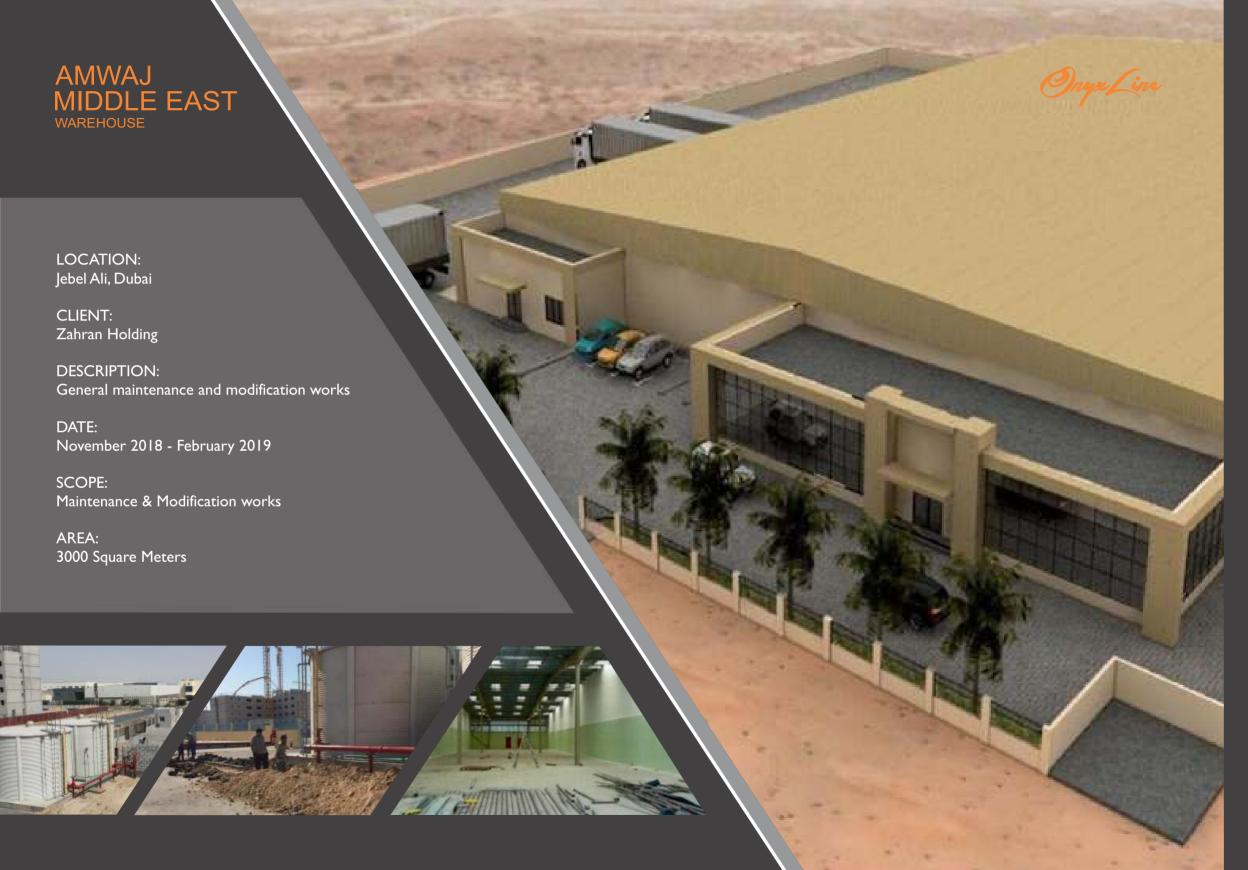

fit-out team to elevate your project into a refined and luxurious form

with the best quality materials.

#### **MEP & MAINTENANCE**

Comprises of a directly employed, highly expert personnel devoted to MEP & Maintenance. Over-all Maintenance, Preventive Maintenance, Emergency Upkeeps and the regular maintenance of all special facilities on every project. AC Works, Plumbing, Cleaning Services dedicated 24/7.



















## THE ONYX GYM & HEALTH CLUB

LOCATION: The Onyx, Dubai

CLIENT:

The Onyx For Development

**DESCRIPTION:** 

The health care area for the residential tower at The Onyx. Complete fit-out and gym equipment provided by our company. Sauna zone included.

SCOPE:

Design & Built

DATE:

July 2017 - September 2017

AREA:

350 Square Meters





































# KRISTEL BECHARA ARTIST ATELIER

#### LOCATION:

The Onyx, Dubai

#### CLIENT:

Ms. Kristel Bechara

#### DESCRIPTION:

Industrial design style studio for the award winning Lebanese modern artist Kristel Bechara

#### DATE:

April 2019 - May 2019

#### SCOPE:

Built

#### AREA:

91 Square Meters











### ORIENTAL GASTRONOME

**RESTAURAN** 

LOCATION:

The Onyx, Dubai

CLIENT:

Qi Wang

**DESIGN BY:** 

Fischer Meyerhans Architects

**DESCRIPTION:** 

Full fit-out works, technical consultant

DATE:

December 2019 - March 2020

SCOPE:

Built

AREA:

530 Square Meters





















## PMK HOLDINGS

DUBAI BRANCH

LOCATION: The Onyx, Dubai

CLIENT: PMK HOLDINGS

DESCRIPTION: Luxury offices for developer company.

DATE: February 2021 - May 2021

SCOPE: Design & Built

AREA: