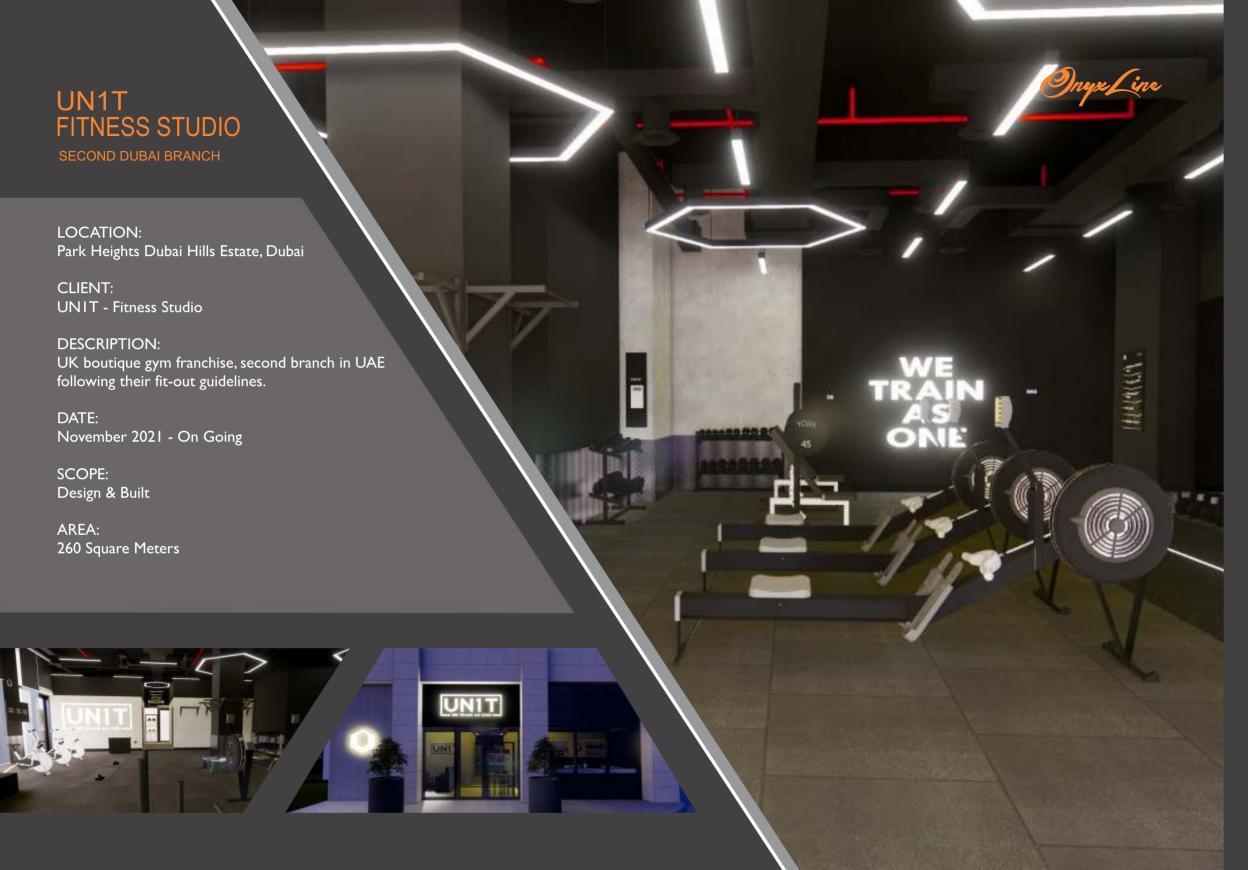

## THE ONYX GYM & HEALTH CLUB

LOCATION: The Onyx, Dubai

CLIENT:

The Onyx For Development

**DESCRIPTION:** 

The health care area for the residential tower at The Onyx. Complete fit-out and gym equipment provided by our company. Sauna zone included.

SCOPE:

Design & Built

DATE:

July 2017 - September 2017

AREA:

350 Square Meters