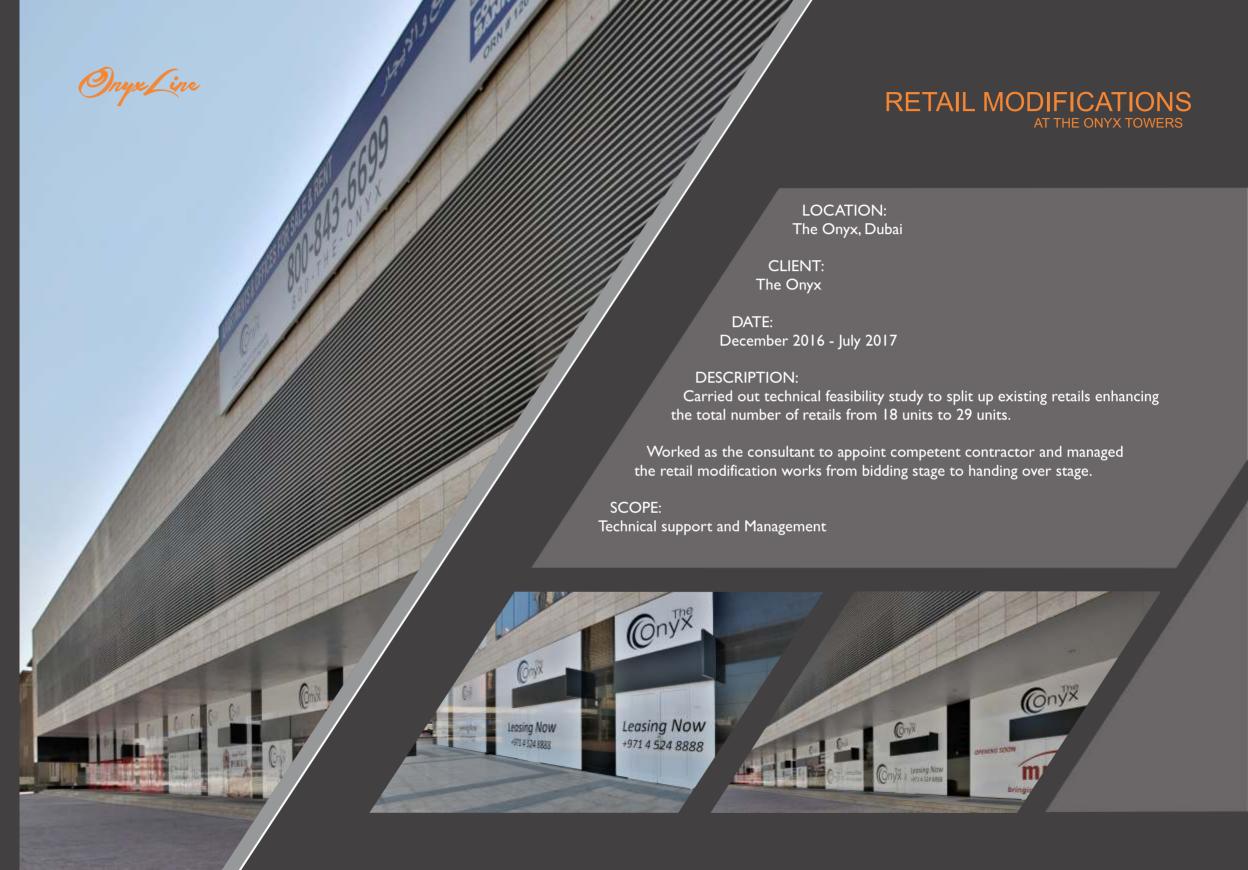

ril 2019 - May 2019

#### SCOPE:

Built

#### AREA:

91 Square Meters











### ORIENTAL GASTRONOME

**RESTAURAN** 

LOCATION:

The Onyx, Dubai

CLIENT:

Qi Wang

**DESIGN BY:** 

Fischer Meyerhans Architects

**DESCRIPTION:** 

Full fit-out works, technical consultant

DATE:

December 2019 - March 2020

SCOPE:

Built

AREA:

530 Square Meters





















## PMK HOLDINGS

DUBAI BRANCH

LOCATION: The Onyx, Dubai

CLIENT: PMK HOLDINGS

DESCRIPTION: Luxury offices for developer company.

DATE: February 2021 - May 2021

SCOPE: Design & Built

AREA: 90 m2

















LOCATION:

The Onyx, Dubai

CLIENT:

McCone Properties

DESCRIPTION:

Combined shell & core units with a modern industrial design style.

DATE:

October 2021 - On Going

SCOPE:

Design & Fit-Out

AREA: 305 m2