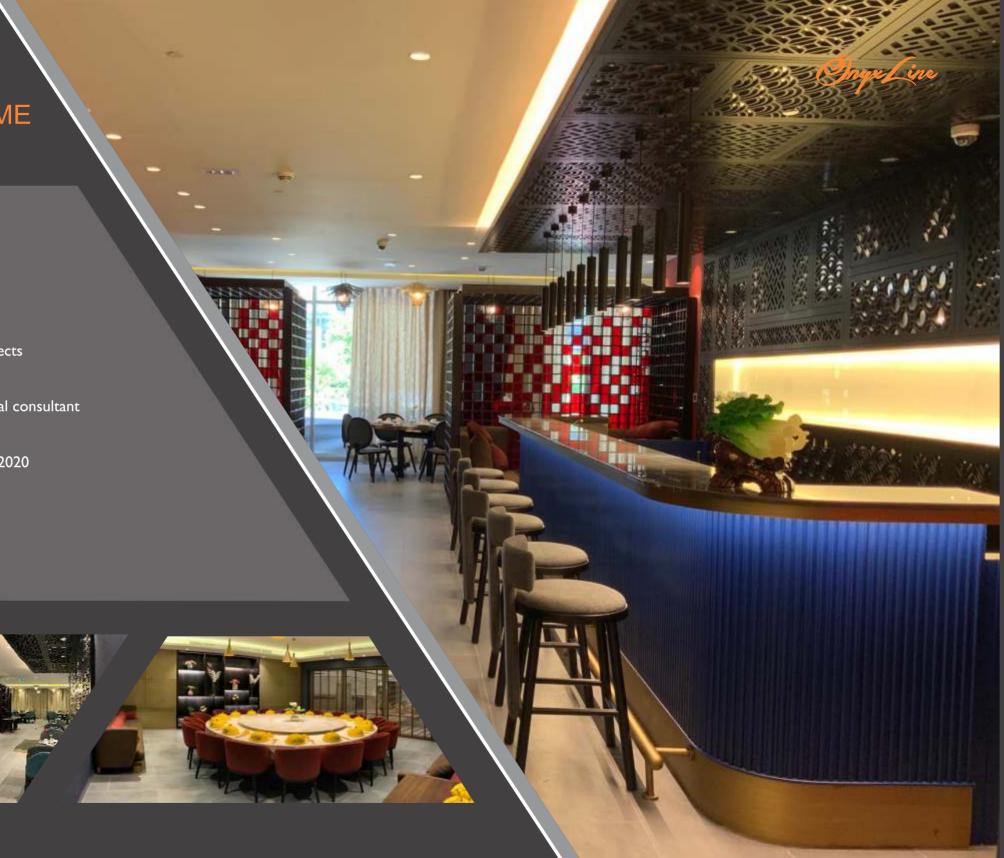

### ORIENTAL GASTRONOME

**RESTAURAN** 

LOCATION:

The Onyx, Dubai

CLIENT:

Qi Wang

**DESIGN BY:** 

Fischer Meyerhans Architects

**DESCRIPTION:** 

Full fit-out works, technical consultant

DATE:

December 2019 - March 2020

SCOPE:

Built

AREA:

530 Square Meters