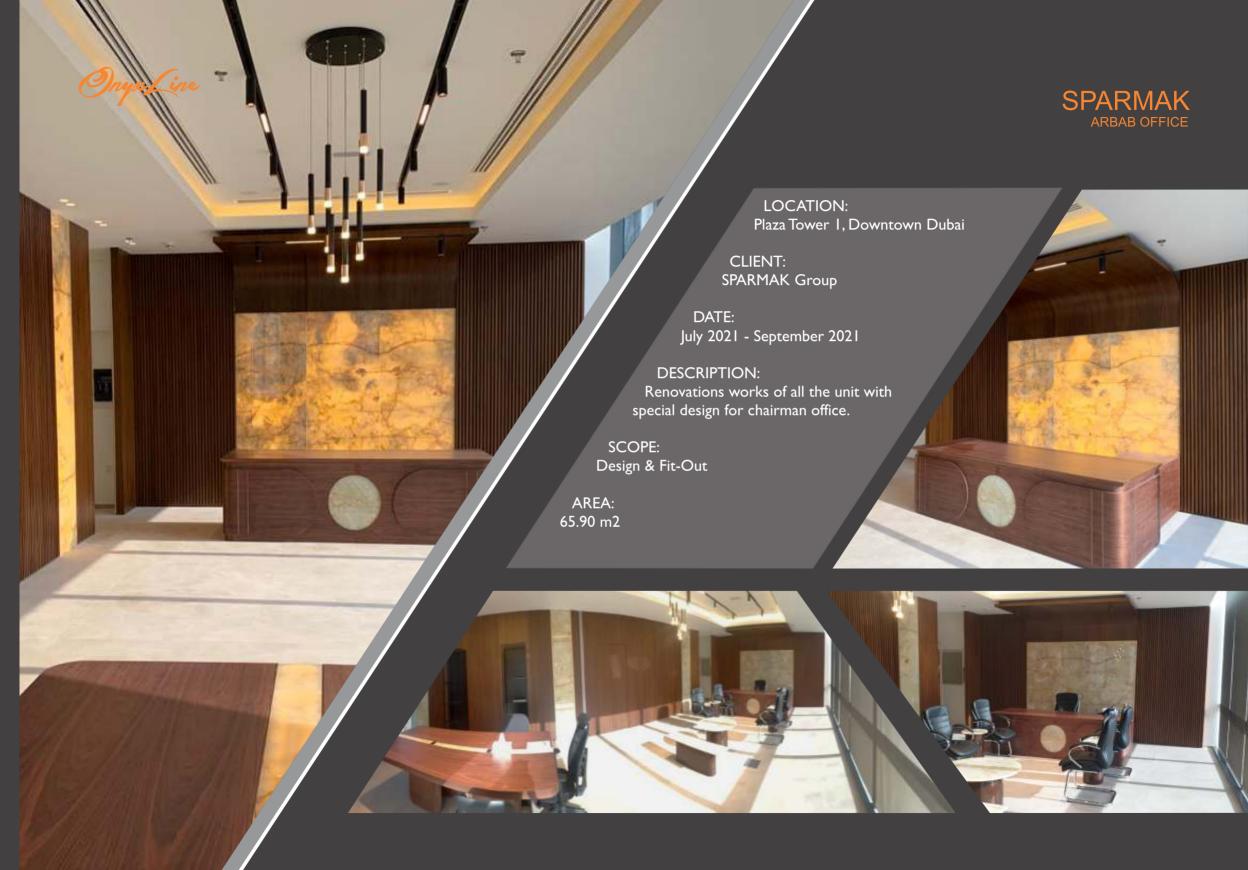

TEL BECHARA ARTIST ATELIER

#### LOCATION:

The Onyx, Dubai

#### CLIENT:

Ms. Kristel Bechara

#### DESCRIPTION:

Industrial design style studio for the award winning Lebanese modern artist Kristel Bechara

#### DATE:

April 2019 - May 2019

#### SCOPE:

Built

#### AREA:

91 Square Meters











### ORIENTAL GASTRONOME

**RESTAURAN** 

LOCATION:

The Onyx, Dubai

CLIENT:

Qi Wang

**DESIGN BY:** 

Fischer Meyerhans Architects

**DESCRIPTION:** 

Full fit-out works, technical consultant

DATE:

December 2019 - March 2020

SCOPE:

Built

AREA:

530 Square Meters





















## PMK HOLDINGS

DUBAI BRANCH

LOCATION: The Onyx, Dubai

CLIENT: PMK HOLDINGS

DESCRIPTION: Luxury offices for developer company.

DATE: February 2021 - May 2021

SCOPE: Design & Built

AREA: 90 m2

















LOCATION:

The Onyx, Dubai

CLIENT:

McCone Properties

DESCRIPTION:

Combined shell & core units with a modern industrial design style.

DATE:

October 2021 - On Going

SCOPE:

Design & Fit-Out

AREA: 305 m2