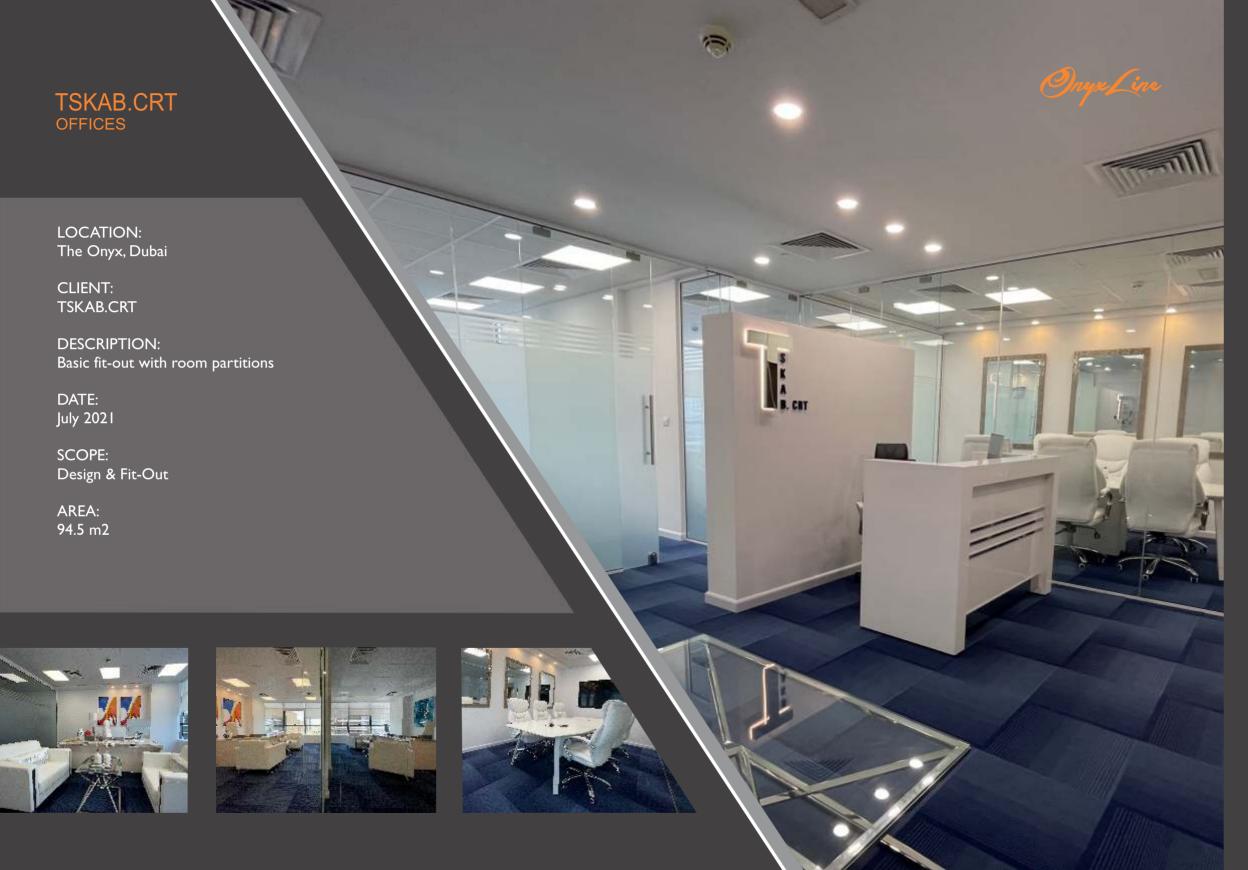

## PMK HOLDINGS

DUBAI BRANCH

LOCATION: The Onyx, Dubai

CLIENT: PMK HOLDINGS

DESCRIPTION: Luxury offices for developer company.

DATE: February 2021 - May 2021

SCOPE: Design & Built

AREA: 90 m2