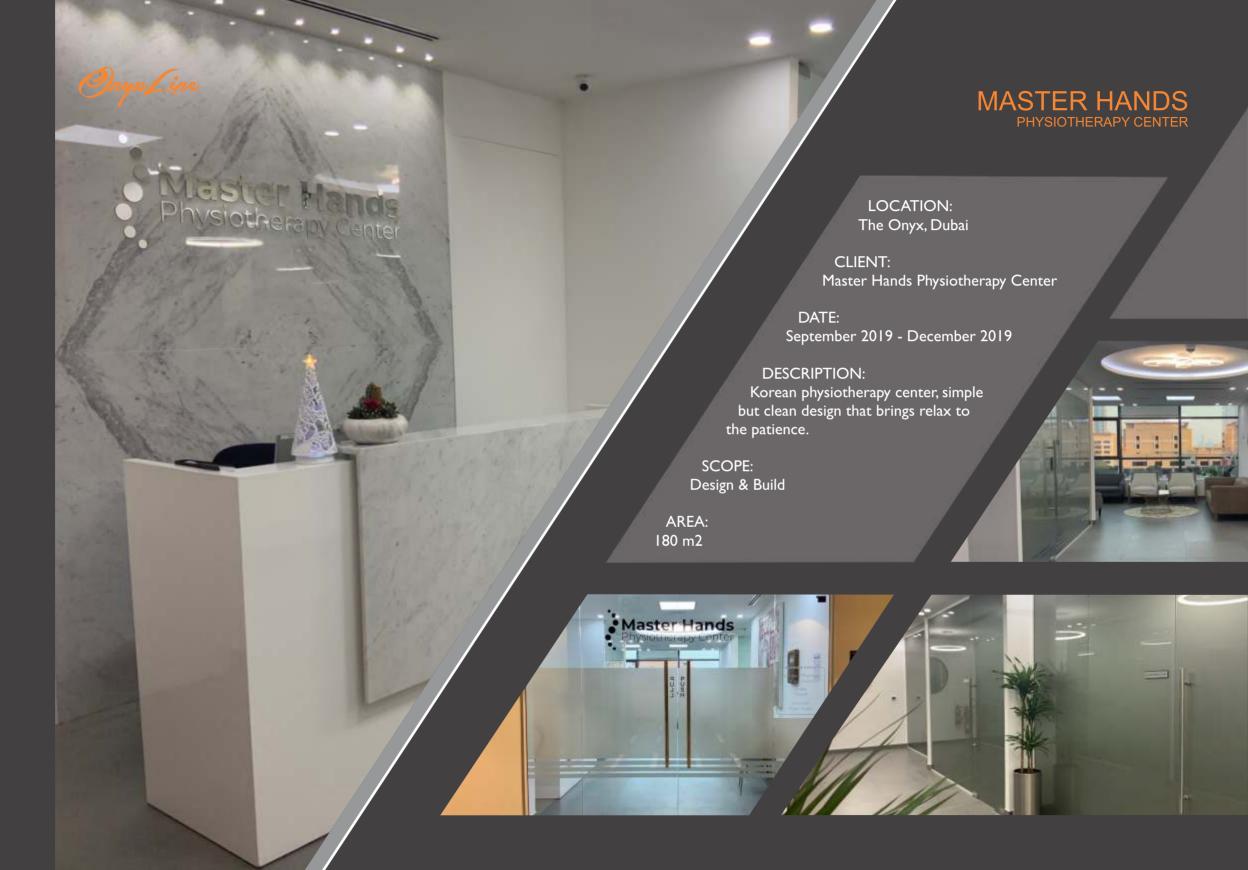

## THE ONYX GYM & HEALTH CLUB

LOCATION: The Onyx, Dubai

CLIENT:

The Onyx For Development

**DESCRIPTION:** 

The health care area for the residential tower at The Onyx. Complete fit-out and gym equipment provided by our company. Sauna zone included.

SCOPE:

Design & Built

DATE:

July 2017 - September 2017

AREA:

350 Square Meters