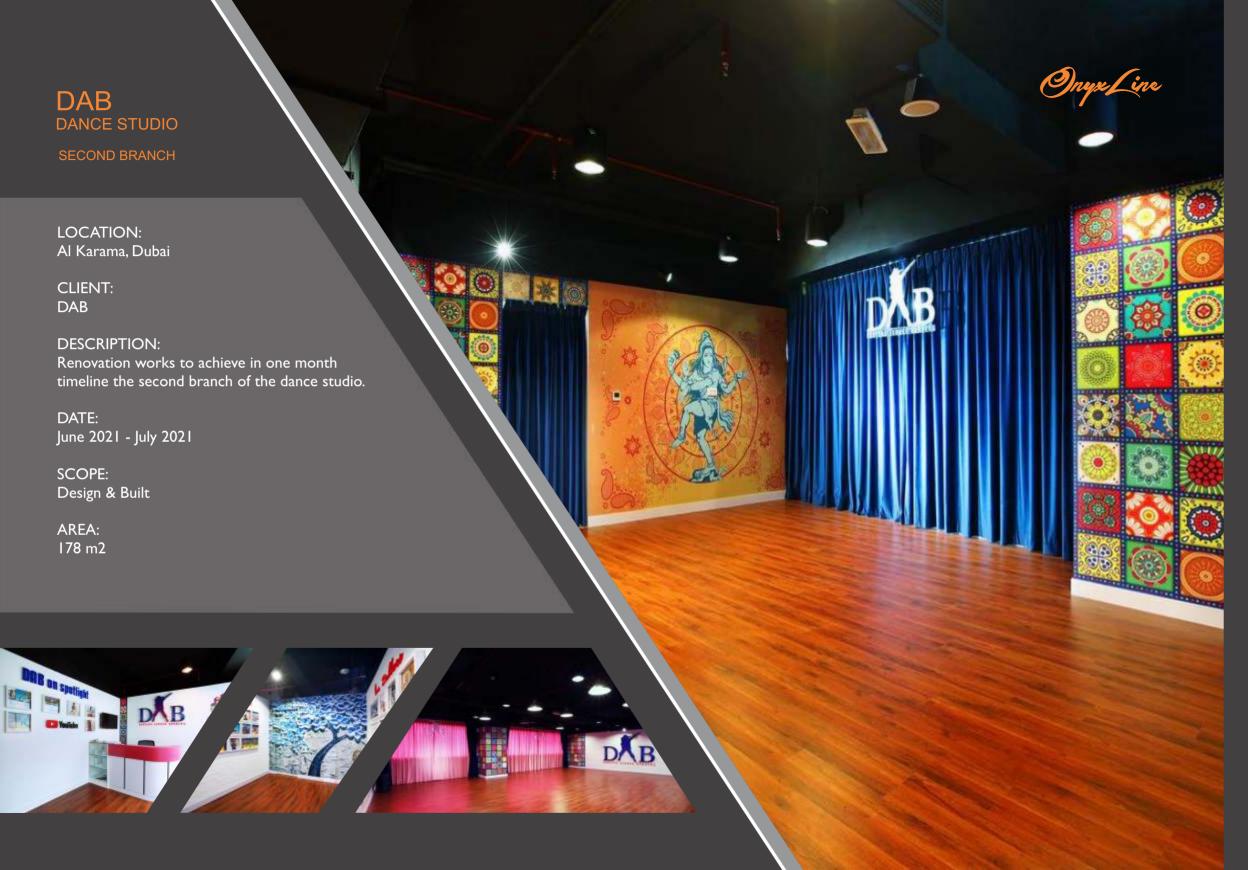

ISTEL BECHARA ARTIST ATELIER

#### LOCATION:

The Onyx, Dubai

#### CLIENT:

Ms. Kristel Bechara

#### DESCRIPTION:

Industrial design style studio for the award winning Lebanese modern artist Kristel Bechara

#### DATE:

April 2019 - May 2019

#### SCOPE:

Built

#### AREA:

91 Square Meters











### ORIENTAL GASTRONOME

**RESTAURAN** 

LOCATION:

The Onyx, Dubai

CLIENT:

Qi Wang

**DESIGN BY:** 

Fischer Meyerhans Architects

**DESCRIPTION:** 

Full fit-out works, technical consultant

DATE:

December 2019 - March 2020

SCOPE:

Built

AREA:

530 Square Meters





















## PMK HOLDINGS

DUBAI BRANCH

LOCATION: The Onyx, Dubai

CLIENT: PMK HOLDINGS

DESCRIPTION: Luxury offices for developer company.

DATE: February 2021 - May 2021

SCOPE: Design & Built

AREA: 90 m2

















LOCATION:

The Onyx, Dubai

CLIENT:

McCone Properties

DESCRIPTION:

Combined shell & core units with a modern industrial design style.

DATE:

October 2021 - On Going

SCOPE:

Design & Fit-Out

AREA: 305 m2