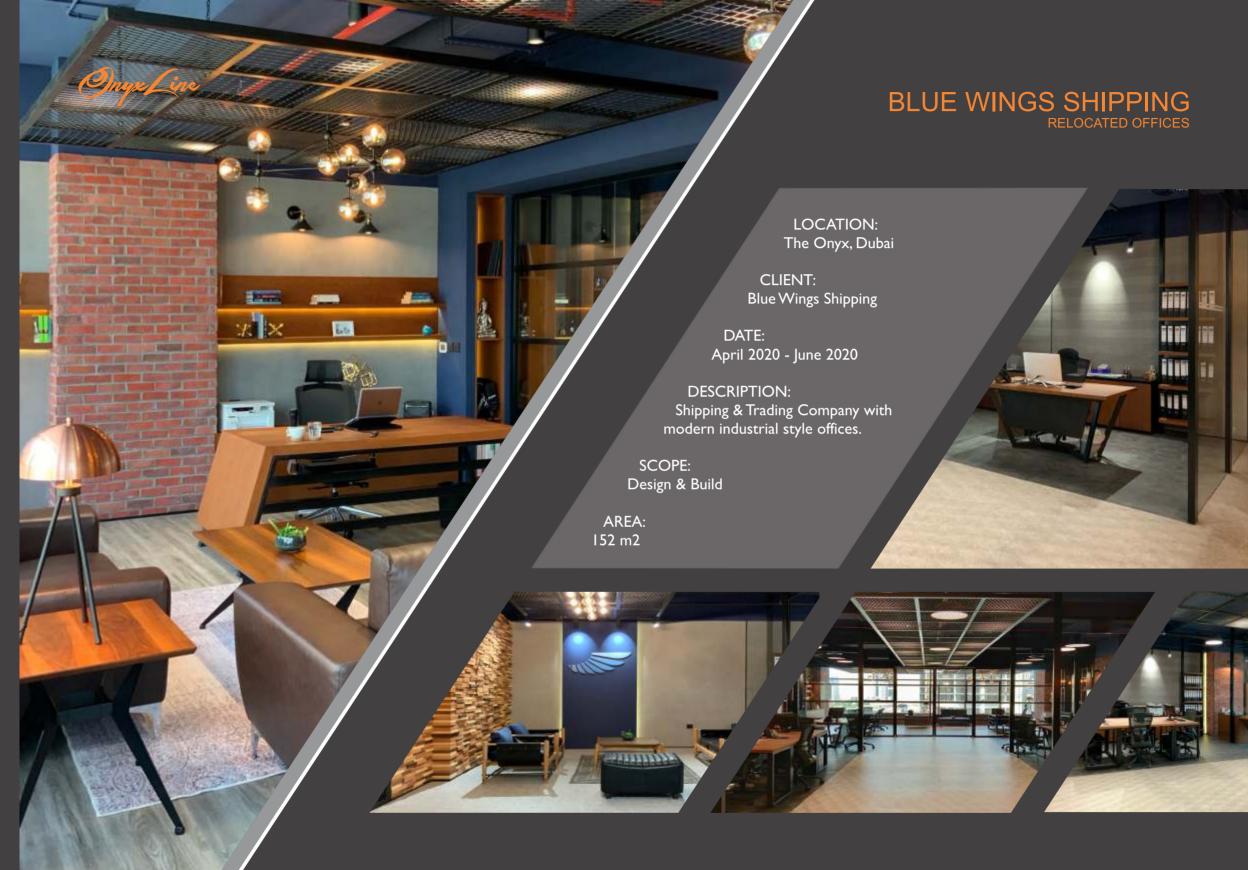

The Onyx. Complete fit-out and gym equipment provided by our company. Sauna zone included.

SCOPE:

Design & Built

DATE:

July 2017 - September 2017

AREA:

350 Square Meters





































# KRISTEL BECHARA ARTIST ATELIER

#### LOCATION:

The Onyx, Dubai

#### CLIENT:

Ms. Kristel Bechara

#### DESCRIPTION:

Industrial design style studio for the award winning Lebanese modern artist Kristel Bechara

#### DATE:

April 2019 - May 2019

#### SCOPE:

Built

#### AREA:

91 Square Meters











### ORIENTAL GASTRONOME

**RESTAURAN** 

LOCATION:

The Onyx, Dubai

CLIENT:

Qi Wang

**DESIGN BY:** 

Fischer Meyerhans Architects

**DESCRIPTION:** 

Full fit-out works, technical consultant

DATE:

December 2019 - March 2020

SCOPE:

Built

AREA:

530 Square Meters





















## PMK HOLDINGS

DUBAI BRANCH

LOCATION: The Onyx, Dubai

CLIENT: PMK HOLDINGS

DESCRIPTION: Luxury offices for developer company.

DATE: February 2021 - May 2021

SCOPE: Design & Built

AREA: 90 m2

















LOCATION:

The Onyx, Dubai

CLIENT:

McCone Properties

DESCRIPTION:

Combined shell & core units with a modern industrial design style.

DATE:

October 2021 - On Going

SCOPE:

Design & Fit-Out

AREA: 305 m2